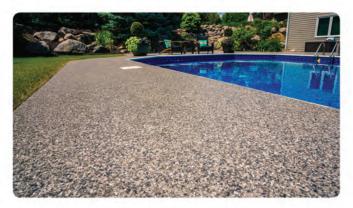

# **4X STRONGER THAN EPOXY!**

Pecan

- Customizable styles, including chip, metallic, quartz, and solid color options
- **Safety-enhancing textures** that can prevent slips and falls in the garage
- Extreme durability with resistance to chemicals, abrasions, and impacts
- Cost-effective pricing that fits within your budget and lifestyle
- Flexible systems designed to handle extreme temperature fluctuations
- Certified installers that are highly trained to deliver superior results