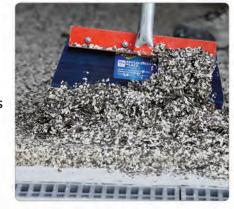

#### STEP 5 **SCRAPING THE CHIP**

Once the basecoat is fully cured the **floor** is scraped and vacuumed to remove any loose or vertical standing flakes.

STEP 3 **BASECOAT** 

100% solids, self-priming pure polyurea base coat is mixed and applied.