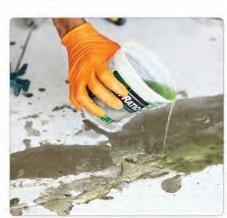

#### STEP 5 **SCRAPING THE CHIP**

Once the basecoat is fully cured the **floor** is scraped and vacuumed to remove any loose or vertical standing flakes.

STEP 3 **BASECOAT** 

100% solids, self-priming pure polyurea base coat is mixed and applied.