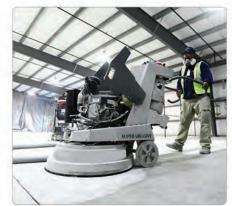

#### STEP 1 **PREPARATION**

Preparation includes shot blasting and/or diamond grinding. Dust is minimized by having all grinders hooked up to vacuum systems.