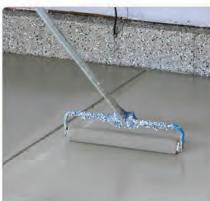

### **BROADCASTING** THE CHIP

Immediately after the basecoat application, the chip is generously broadcast by hand, providing both color and texture to the floor.