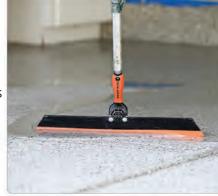

#### STEP 5 **SCRAPING THE CHIP**

Once the basecoat is fully cured the **floor** is scraped and vacuumed to remove any loose or vertical standing flakes.

STEP 3 **BASECOAT** 

100% solids, self-priming pure polyurea base coat is mixed and applied.