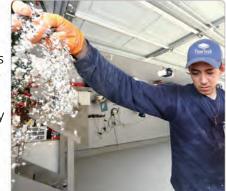

### **BROADCASTING** THE CHIP

Immediately after the basecoat application, the chip is generously broadcast by hand, providing both color and texture to the floor.