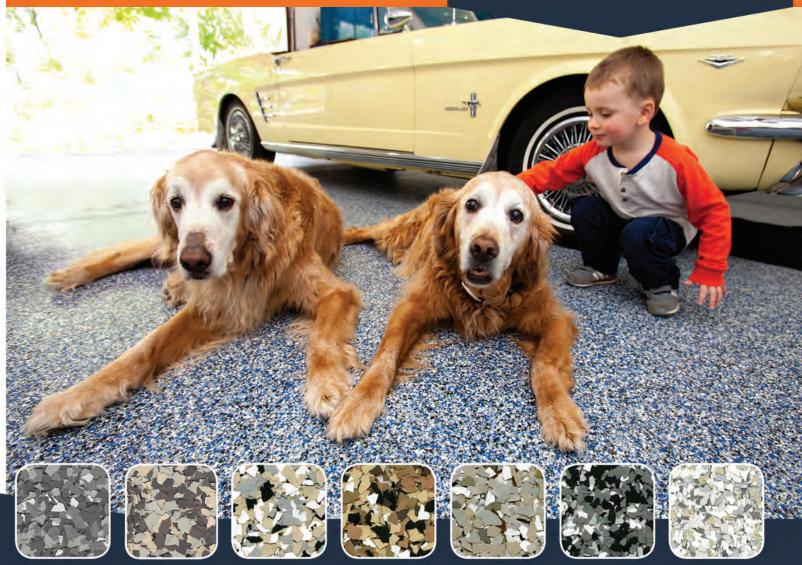

# **UNLIMITED APPLICATIONS**

CONCRETE FLOOR COATINGS FOR LIFETIME VALUE

FloorTech Concrete Coatings has been offering the most advanced technologies available on the market for floor coating systems. Designed for ultimate durability and style in residential, commercial, and industrial environments, our floor systems offer the best in form and function. We provide a vast selection of concrete floor coatings for a variety of applications.

FloorTech Concrete Coatings burst onto the scene ready to offer products that revolutionized the market. Our award-winning solutions are durable, esthetic, and boast safety features that can help to greatly reduce workplace slip-and-fall accidents.

RESIDENTIAL · COMMERCIAL · INDUSTRIAL

# **APPLICATIONS**

- √ Garage Floors
- √ Warehouses
- ✓ Laundry Rooms
- ✓ Patios
- √ Retail Areas
- ✓ Locker Rooms
- √ Storage Facilities

- √ Kennels
- √ Laboratories
- ✓ Basements
- ✓ Restrooms
- √ Hospitals
- √ Showrooms
- √ Walkways