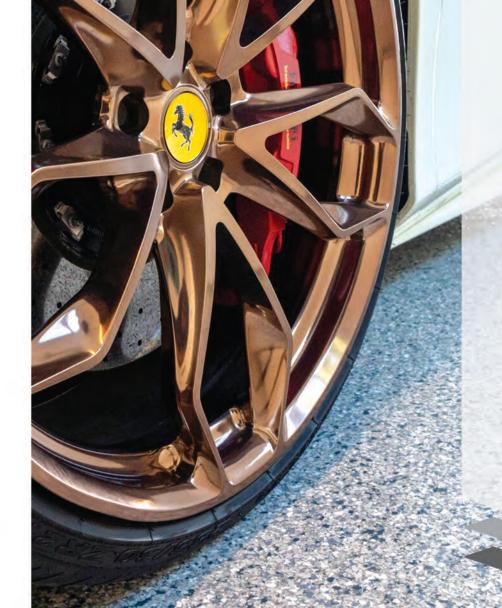

# **4X STRONGER THAN EPOXY!**

Pecan

- Customizable styles, including chip, metallic, quartz, and solid color options
- **Safety-enhancing textures** that can prevent slips and falls in the garage
- Extreme durability with resistance to chemicals, abrasions, and impacts
- Cost-effective pricing that fits within your budget and lifestyle
- Flexible systems designed to handle extreme temperature fluctuations
- Certified installers that are highly trained to deliver superior results